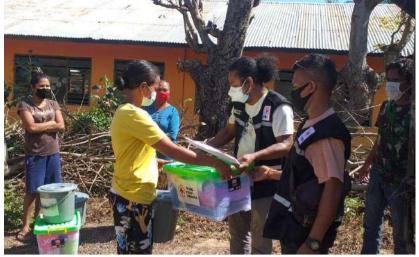

Kawan Baik Indonesia and Fair Future have activated a disaster response post and volunteer center from their "Rumah Kambera" base camps. This central point serves as a place of coordination and planning of the distribution of logistical assistance, drinking water needs through the distribution/manufacture of water tanks in places currently facing a water crisis, and coordinated by volunteers to plan water delivery via tanker trucks that carry clean water.

#### **Photo Reference**

- A deep drilled water well with a piping system for clean water
- Children enjoy clean water after previously having difficulty accessing water due to floods in their village.
- Residents queue to get clean water for their daily needs at home.