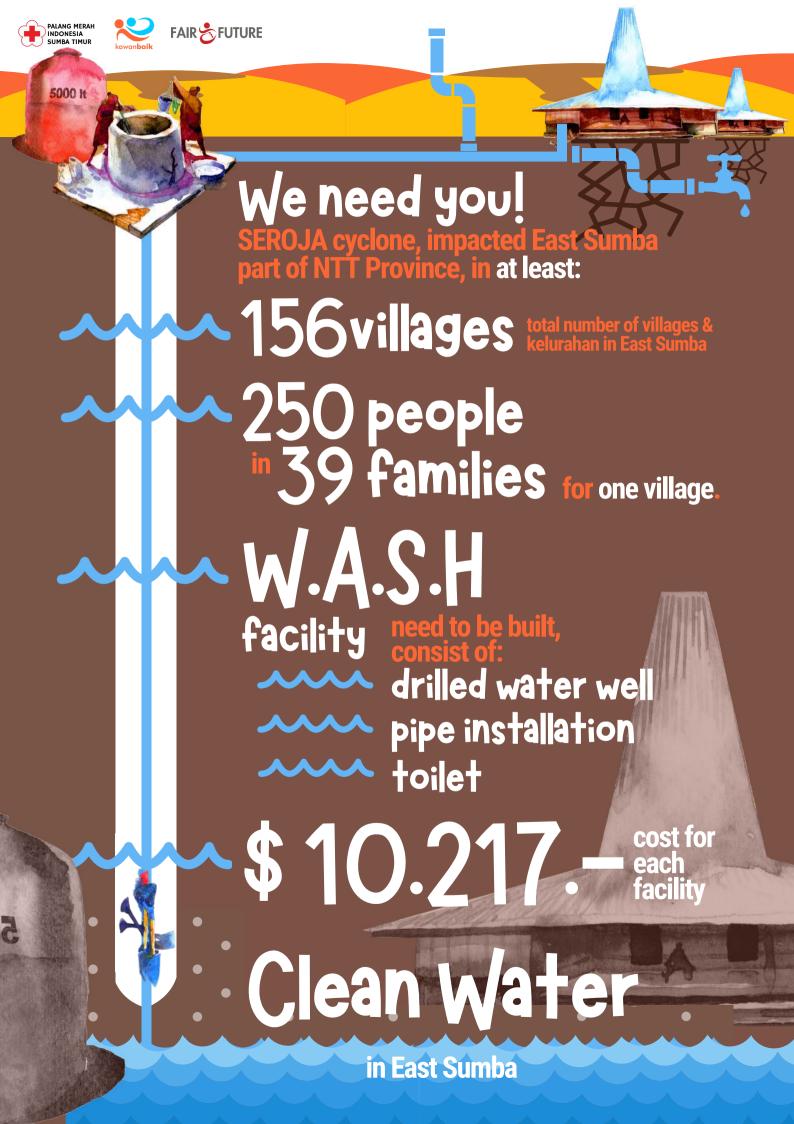

## Background

The flash flood and hurricane SEROJA, which occurred on 4 and 5 April 2021 in East Sumba Regency, harmed all aspects of social life, which included:

- The source of clean water that the community needs is polluted and unusable due to flood mud sediments;
- Existing wells are dry and families/communities no longer have access to clean water;
- The health of people, children, and other vulnerable people is gradually deteriorating;
- The threat of the dry season which begins at the time of this writing, and which will last between 8 and 10 months, is another problem that is added to those already existing;

The target location of the drinking water supply project is in areas with major limitations. The implementation of this program is designed to involve the whole community of active role through the group COMMUNITY-BASED CATASTROPHE PREPAREDNESS.

#### **Indicator**

- A total of 39 families or approximately 250 people in Mauliru will have access to clean water:
- Clean water source and 2 toilets meet health requirements well and will be used by 39 families in the village of Mauliru.
- The WASH installation becomes a means/medium for learning to implement a healthy lifestyle.

- A deep drilled water well construction process
- Public toilet according to traditional behaviour