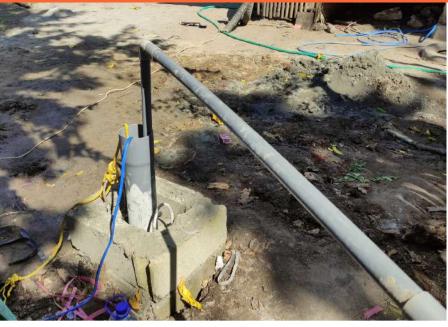

#### **Photo Reference**

- A deep drilled water well with a piping system for clean water
- Children enjoy clean water after previously having difficulty accessing water due to floods in their village.
- Residents queue to get clean water for their daily needs at home.