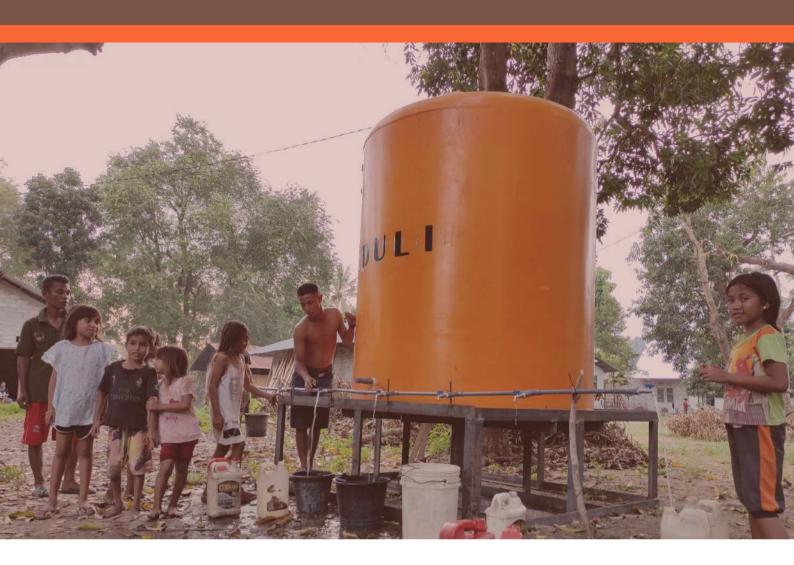

#### **Indicator**

- A total of 39 families or approximately 250 people in Mauliru will have access to clean water:
- Clean water source and 2 toilets meet health requirements well and will be used by 39 families in the village of Mauliru.
- The WASH installation becomes a means/medium for learning to implement a healthy lifestyle.

#### **Photo Reference**

- A deep drilled water well with a piping system for clean water
- Children enjoy clean water after previously having difficulty accessing water due to floods in their village.
- Residents queue to get clean water for their daily needs at home.