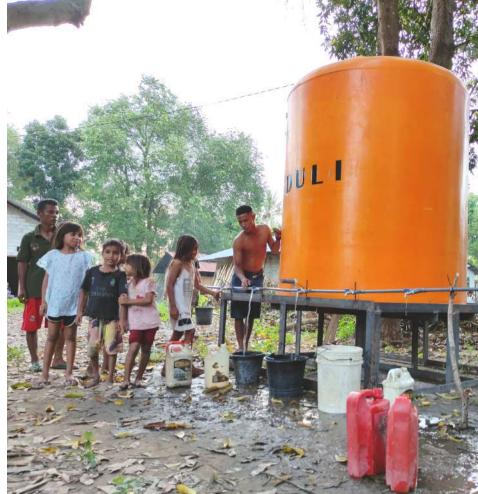

#### **Photo Reference**

- A deep drilled water well with a piping system for clean water
- Children enjoy clean water after previously having difficulty accessing water due to floods in their village.
- Residents queue to get clean water for their daily needs at home.