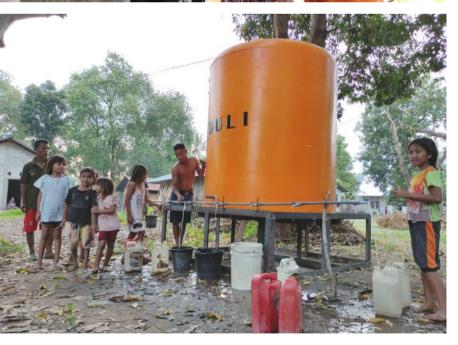

#### **Photo Reference**

- A deep drilled water well with a piping system for clean water
- Children enjoy clean water after previously having difficulty accessing water due to floods in their village.
- Residents queue to get clean water for their daily needs at home.