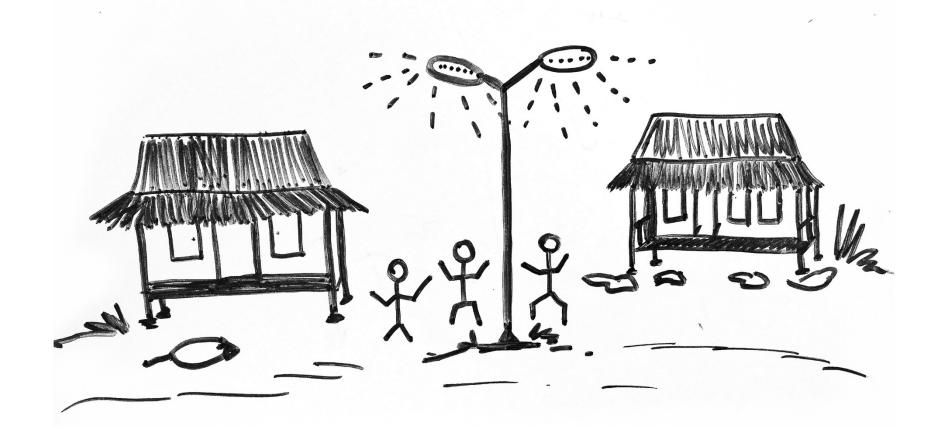

In addition, KawanBaik wants to provide a small light for Lapinu Village in the form of lights with solar panels that will be installed in the middle of the village.