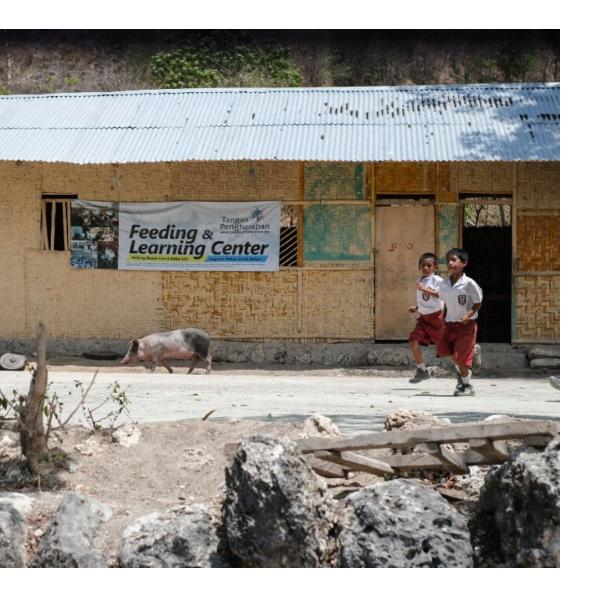

Lapinu Parallel Class, Matawai Katingga Elementary School, is located in Kahaungu Eti district, East Sumba, located approximately 2 hours from the city center in Waingapu. This parallel class was built independently by parents of students who are local residents because the distance between the house and the main school is far enough for children to walk when going to school, which is approximately 8 km. The number of students in this school is 39 students for grade students 1 through 6th grade. Lapinu Elementary School together with the surrounding residents will celebrate Christmas in 2019, only it is celebrated on January 10, 2020 because it coincides with the report card handover / provides an opportunity for teachers / teachers who live far away to celebrate Christmas with their beloved family.