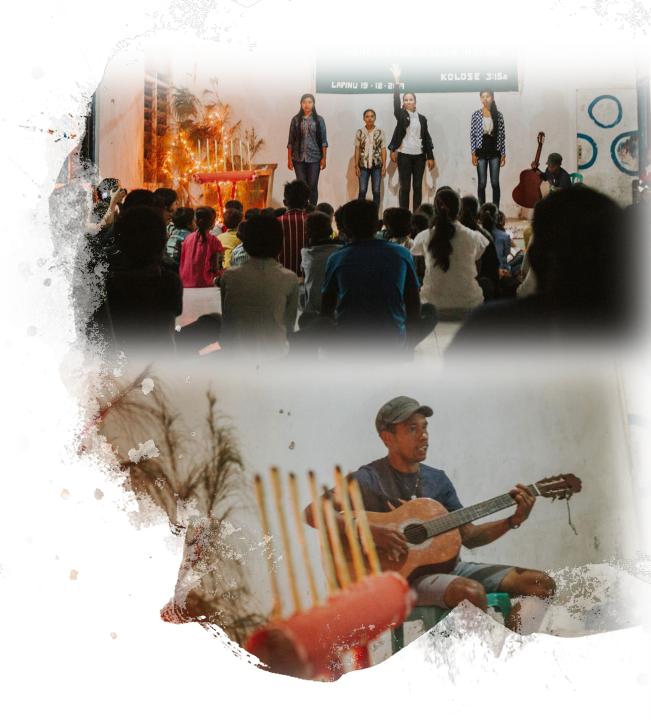

Children will get a gift while celebrating Christmas (a gift that has a useful value). Besides gifts, Santa Claus and his friends will also tell stories and sing together for children.

Not only for children, but also for schools and communities in Lapinu. KawanBaik wants to enliven the Christmas celebration in Lapinu in a different way, we will cook something they have never eaten before, of course with a special recipe with the best seasoning concoctions cooked with love.