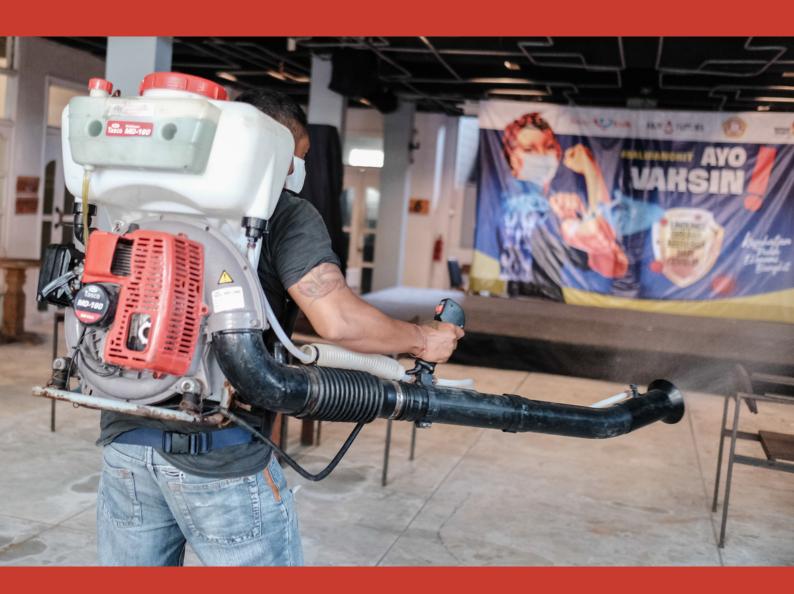

| 1                                                                                          | I .            |  |

Sebutkan keluhan jika ada,...



The number of vaccine participants on September 26, 2021, was 116 participants, with 70 male participants and 46 female participants, with an age range of 19-64 years.



The participant registered through some local partners:

1. Bali Dewata Health Vocational School: 14 people

2. Denpasar communities: 15 people

3. Sanur Residents: 46 people

4. Kawan Baik Indonesia Foundation: 29 people5. Denpasar Youth Organization: 12 people



## **REGISTRATION**



# VALIDATION DATA OF PARTICIPANTS TO PEDULI LINDUNGI



## HEALTH CHECK





## I GOT VACCINATED 🗸



## PRE AND POST CLEANING AND DISINFECTING OUR VACILITIES



### BALI BANGKIT FINANCIAL

Bali Bangkit's funding is 100% supported by the Fair Future Foundation and also has support from Epi Studio (in the form of a discount). The total cost obtained is Rp. 40,425,000, - (Forty Million Four Hundred Twenty Five Thousand Rupiah), with 100% absorption. The details of the disbursement of funds are as follows:

| 1. Health Facilities.      | ₹p.1 | 13,715,000 |
|----------------------------|------|------------|
| 2. Vaccination - 1st dose. | ₹p.  | 3,452,500  |
| 3. Vaccination - 2nd dose. | ₹р   | 3,257,500  |
| 4. Publication.            | ₹р   | 5,000,000  |
| 5. Documentation.          | ₹р   | 5,000,000  |
| 6. Tim Support.            | ₹р   | 10,000,000 |
| Total I                    | Rp.  | 40,425,000 |



#### **ACKNOWLEDGEMENTS**

Below, list