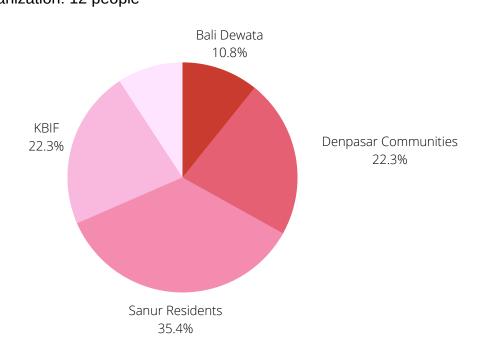

Sebutkan keluhan jika ada,...

The number of vaccine participants on September 26, 2021, was 116 participants, with 70 male participants and 46 female participants, with an age range of 19-64 years.

The participant registered through some local partners:

1. Bali Dewata Health Vocational School: 14 people

2. Denpasar communities: 15 people

3. Sanur Residents: 46 people

4. Kawan Baik Indonesia Foundation: 29 people5. Denpasar Youth Organization: 12 people