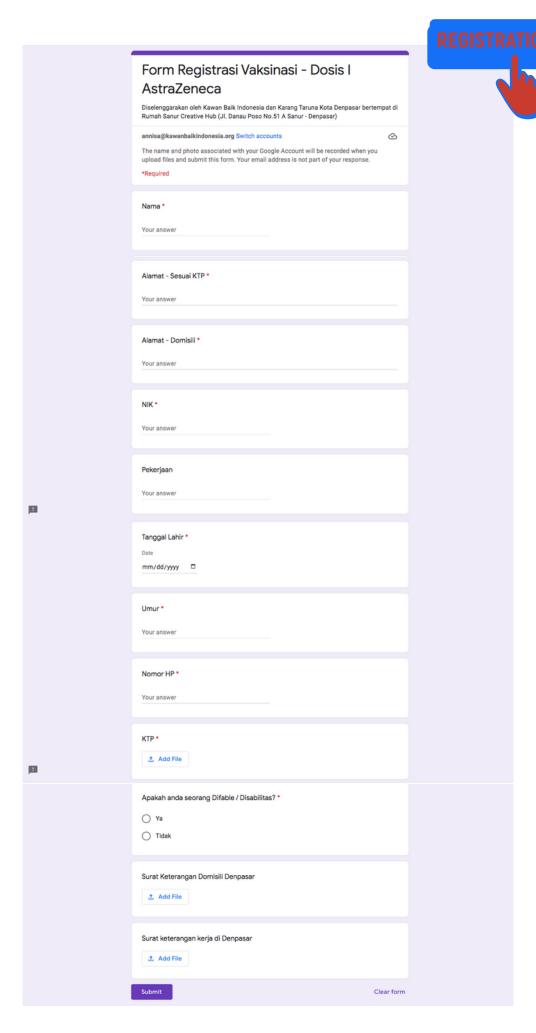

AstraZeneca vaccination was held on September 26, 2021, at Rumah Sanur Creative Hub. Registration was open for 300 participants by filling out the form.

bit.ly/VaksinKawanSehat

#balibangkit #ayovaksincovid19 #ayovaksin #kawanbaikberbagi #kawanbaikindonesia #fairfuturefoundation #kawanbantukawan #rumahsanurcreativehub

Each participant who registered via Google form link would receive a confirmation message via WhatsApp, confirming either one had been registered or entered the available quota, along with confirmation of the vaccination schedule for the first shot, and the schedule that broke down to the date and the hour for the second one.