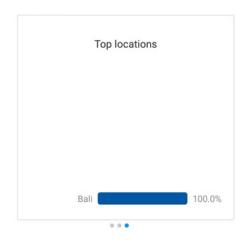

#### **FACEBOOK**

The results of publication activities can be seen from Instagram, and it can be viewed that the audience that opened this publication was 100% on the island of Bali, with almost the same sex ratio between men and women. Meanwhile, the age of the audience that opened this publication the most was between 18-24 years old (47.2%) of the total audience who opened and interacted on Kawan Baik Indonesia's social media on the #BaliBangkit Vaccination page with 28,262 audiences.