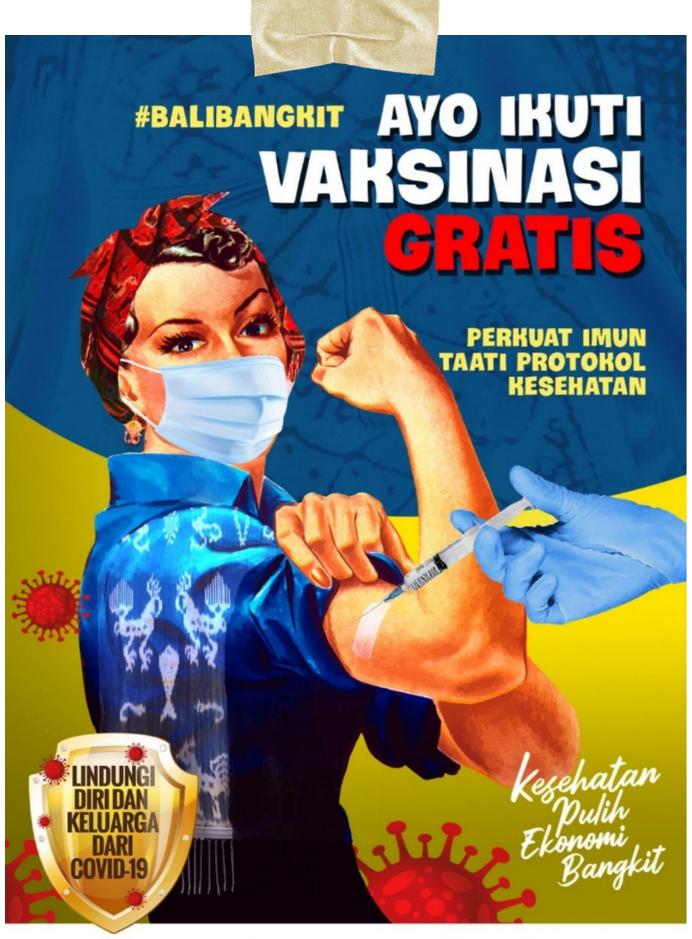

#### VACCINATION

As a form of activity to prevent the increase in the number of COVID-19 patients, vaccination is very important. Karang Taruna Kota Denpasar with support from the Denpasar City COVID-19 Task Force, Health Service, Social Service, and several medical personnel volunteers, had the capability, opportunity, and support to conduct vaccination event. Kawan Baik Indonesia facilitated communication with the management of Rumah Sanur Creative Hub to book the venue for the event. This vaccination was planned for September 26, 2021, with the first dose of 500 shots of Astra Zeneca.

## **VACCINATION**

As a form of activity to prevent the increase in the number of COVID-19 patients, vaccination is very important. Karang Taruna Kota Denpasar with support from the Denpasar City COVID-19

Task Force, Health Service, Social Service and several medical personnel volunteers, have the capability, opportunity, and support to conduct vaccinations event, free of charge.

@kawanbaikindonesia facilitated communication with the management of@rumahsanur to book the venue for the vaccination event. The main targets of this vaccination activity are people with disabilities and the elderly (over 50 years of age), but also open to anyone provided that they have a Denpasar ID card, a Denpasar domicile certificate, or a work certificate in Denpasar.

AstraZeneca vaccination was held on September 26, 2021, at Rumah Sanur Creative Hub. Registration was open for 300 participants by filling out the form.

bit.ly/VaksinKawanSehat

#balibangkit #ayovaksincovid19 #ayovaksin #kawanbaikberbagi #kawanbaikindonesia #fairfuturefoundation #kawanbantukawan #rumahsanurcreativehub