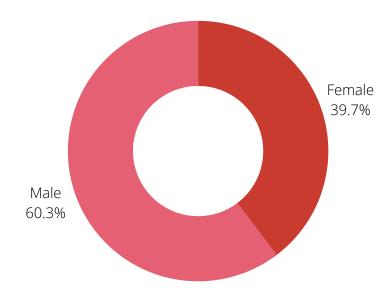

Sebutkan keluhan jika ada,...

The number of vaccine participants on September 26, 2021, was 116 participants, with 70 male participants and 46 female participants, with an age range of 19-64 years.

The participant registered through some local partners: