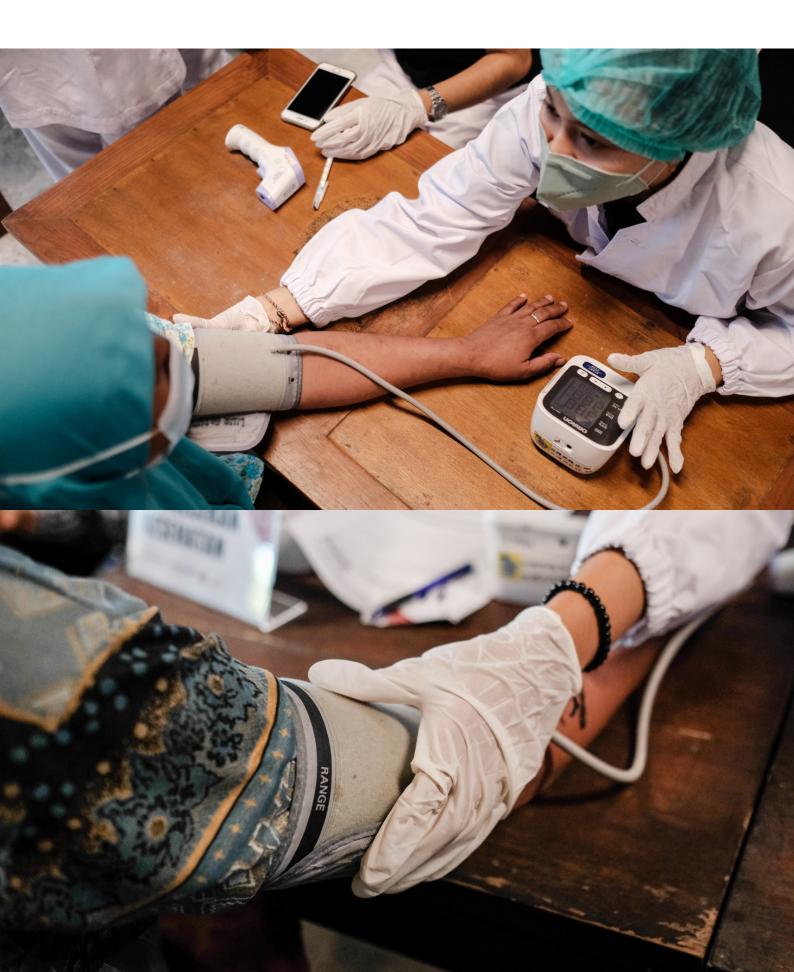

## HEALTH CHECK

## PREPARATION VACCINATION ACTIVITIES

In preparation for vaccination activities, several things must be prepared including:

- 1. Coordination with Karang Taruna and health workers for the layout of the flow for the vaccine participants.
- 2. Coordination with Rumah Sanur for supplies and equipment needed for vaccination event.
- 3. Administration preparation
  - Print the COVID-19 Service Control Card (Kartu Kendali Pelayanan) document
  - Data of registered participants for the vaccine
  - Print and multiply work certificates for those who need it
  - Print table attributes to ease the vaccine participants to go to the table according to the flow.
  - Print the queue number for vaccine participants
- 4. Preparation of publications and documentation
  - Publication via Kawan Baik Indonesia's social media
  - Print for backdrop of activities to be installed on the stage
  - Photo and video documentation team coordination
- 5. Coordination with catering service for the team involved
- 6. Room sterilization for the one that will be used for vaccination event