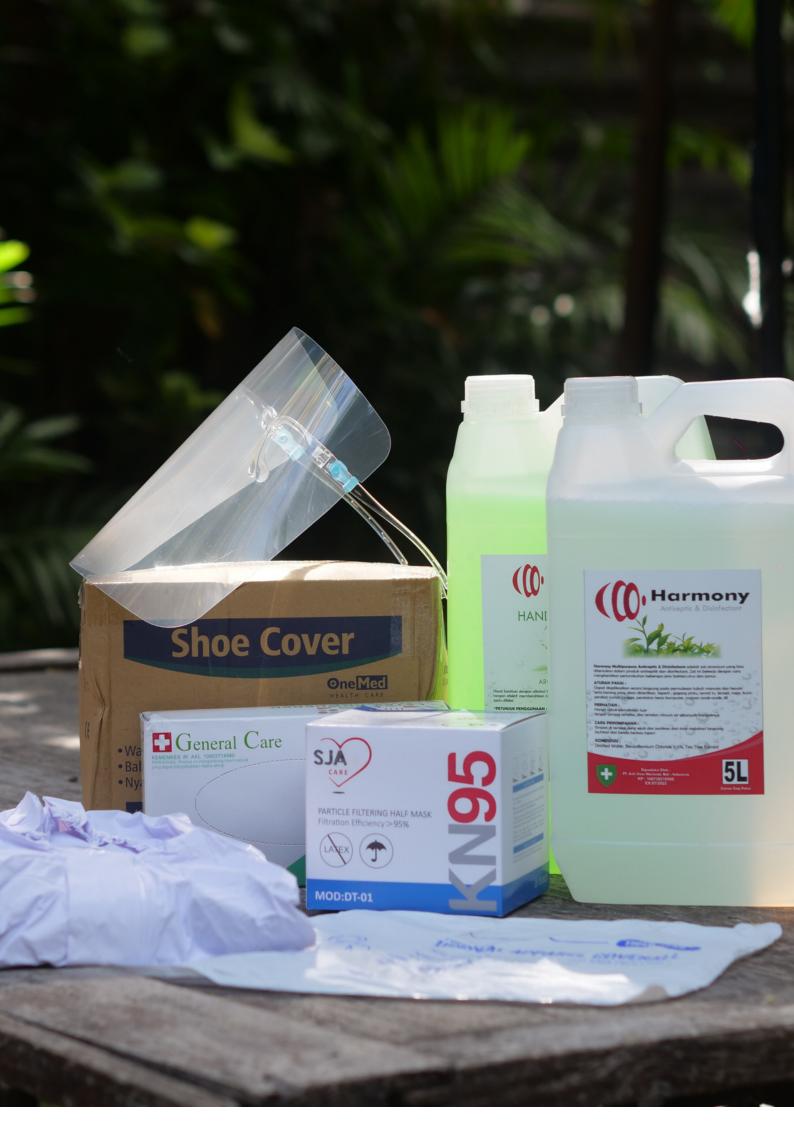

## EQUIPMENT FOR HEALTH WORKERS

To support the evacuation of Covid 19 patients and bodies, several medical equipments for health workers provided by the Indonesian Kawan Baik Foundation, including:

| No | Description    | Number | Unit       |
|----|----------------|--------|------------|
| 1  | APD Reusable   | 30     | Pcs        |
| 2  | Masker KN95    | 10     | Box        |
| 3  | Shoe Cover     | 5      | Box        |
| 4  | Face shield    | 200    | Pcs        |
| 5  | Hand gloves    | 5      | Box        |
| 6  | Disinfectant   | 5      | Jerry cans |
| 7  | Hand sanitizer | 5      | Jerry cans |
|    |                |        |            |