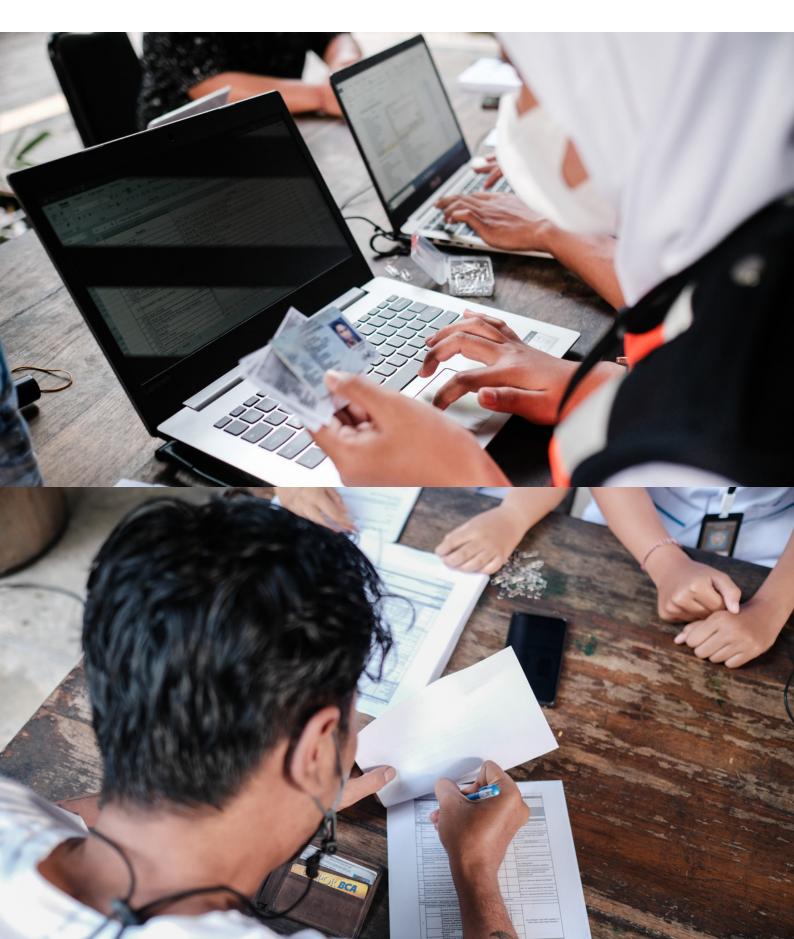

# VALIDATION DATA OF PARTICIPANTS TO PEDULI LINDUNGI

## PREPARATION VACCINATION ACTIVITIES

In preparation for vaccination activities, several things must be prepared including:

- 1. Coordination with Karang Taruna and health workers for the layout of the flow for the vaccine participants.
- 2. Coordination with Rumah Sanur for supplies and equipment needed for vaccination event.
- 3. Administration preparation
  - Print the COVID-19 Service Control Card (Kartu Kendali Pelayanan) document
  - Data of registered participants for the vaccine
  - Print and multiply work certificates for those who need it
  - Print table attributes to ease the vaccine participants to go to the table according to the flow.
  - Print the queue number for vaccine participants
- 4. Preparation of publications and documentation
  - Publication via Kawan Baik Indonesia's social media
  - Print for backdrop of activities to be installed on the stage
  - Photo and video documentation team coordination
- 5. Coordination with catering service for the team involved
- 6. Room sterilization for the one that will be used for vaccination event