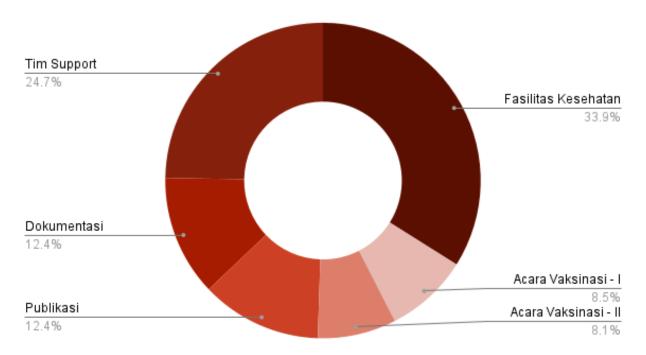

### BALI BANGKIT FINANCIAL

Bali Bangkit's funding is 100% supported by the Fair Future Foundation and also has support from Epi Studio (in the form of a discount). The total cost obtained is Rp. 40,425,000, - (Forty Million Four Hundred Twenty Five Thousand Rupiah), with 100% absorption. The details of the disbursement of funds are as follows:

| 1. Health Facilities.      | ₹p.1 | 13,715,000 |
|----------------------------|------|------------|
| 2. Vaccination - 1st dose. | ₹p.  | 3,452,500  |
| 3. Vaccination - 2nd dose. | ₹р   | 3,257,500  |
| 4. Publication.            | ₹р   | 5,000,000  |
| 5. Documentation.          | ₹р   | 5,000,000  |
| 6. Tim Support.            | ₹р   | 10,000,000 |
| Total I                    | Rp.  | 40,425,000 |