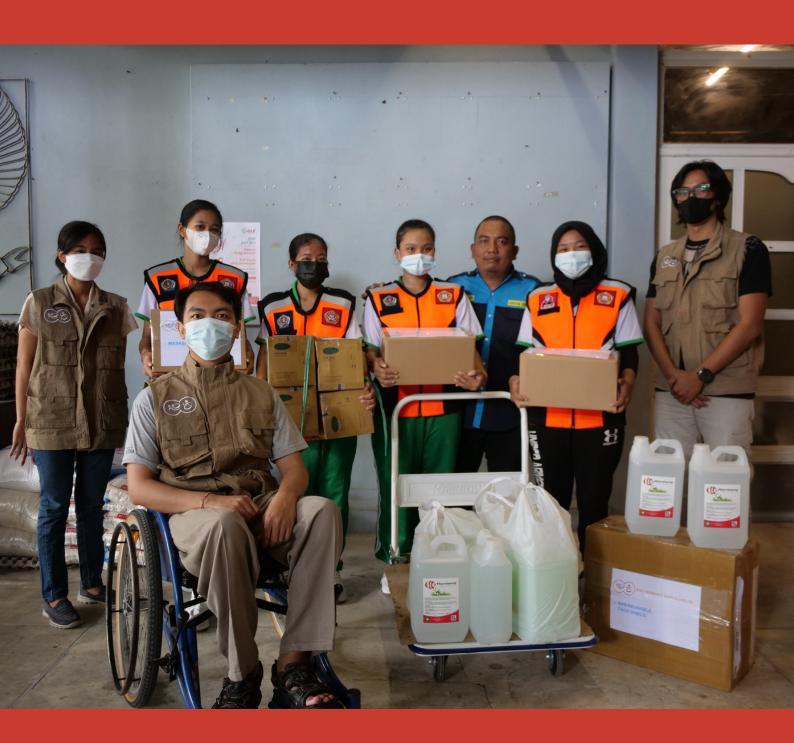

# MEDICAL EQUIPMENT FOR COVID-19 ACTIVITIES

The donation was handed over directly by the Kawan Baik Indonesia Foundation to the Denpasar City Youth Organization at the Kawan Baik basecamp at Rumah Sanur Creative Hub.

## EQUIPMENT FOR HEALTH WORKERS

To support the evacuation of Covid 19 patients and bodies, several medical equipments for health workers provided by the Indonesian Kawan Baik Foundation, including:

| No | Description    | Number | Unit       |
|----|----------------|--------|------------|
| 1  | APD Reusable   | 30     | Pcs        |
| 2  | Masker KN95    | 10     | Box        |
| 3  | Shoe Cover     | 5      | Box        |
| 4  | Face shield    | 200    | Pcs        |
| 5  | Hand gloves    | 5      | Box        |
| 6  | Disinfectant   | 5      | Jerry cans |
| 7  | Hand sanitizer | 5      | Jerry cans |
|    |                |        |            |