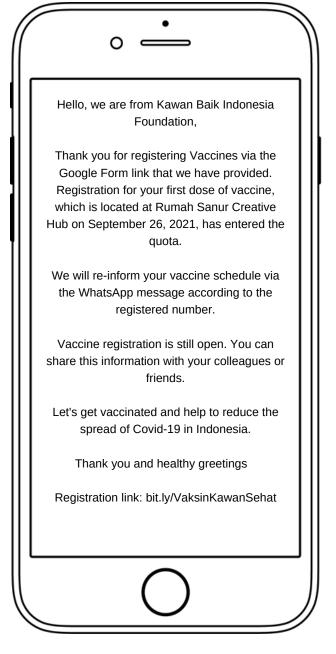

AstraZeneca vaccination was held on September 26, 2021, at Rumah Sanur Creative Hub. Registration was open for 300 participants by filling out the form.

bit.ly/VaksinKawanSehat

#balibangkit #ayovaksincovid19 #ayovaksin #kawanbaikberbagi #kawanbaikindonesia #fairfuturefoundation #kawanbantukawan #rumahsanurcreativehub

Each participant who registered via Google form link would receive a confirmation message via WhatsApp, confirming either one had been registered or entered the available quota, along with confirmation of the vaccination schedule for the first shot, and the schedule that broke down to the date and the hour for the second one.