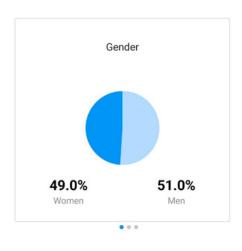

#### **FACEBOOK**

The results of publication activities can be seen from Instagram, and it can be viewed that the audience that opened this publication was 100% on the island of Bali, with almost the same sex ratio between men and women. Meanwhile, the age of the audience that opened this publication the most was between 18-24 years old (47.2%) of the total audience who opened and interacted on Kawan Baik Indonesia's social media on the #BaliBangkit Vaccination page with 28,262 audiences.