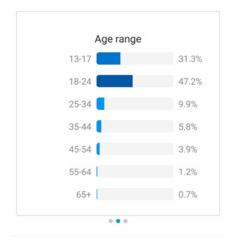

#### **FACEBOOK**

The results of publication activities can be seen from Instagram, and it can be viewed that the audience that opened this publication was 100% on the island of Bali, with almost the same sex ratio between men and women. Meanwhile, the age of the audience that opened this publication the most was between 18-24 years old (47.2%) of the total audience who opened and interacted on Kawan Baik Indonesia's social media on the #BaliBangkit Vaccination page with 28,262 audiences.