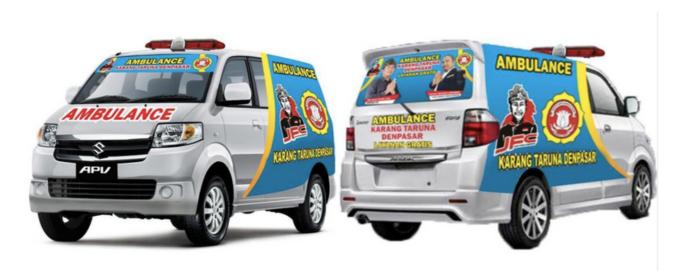

Currently, the City of Denpasar Youth Organization has equipped with an ambulance that serves as a medical facility that can be used to evacuate COVID-19 patients or to deliver the remains to the cemetery. However, they are not equipped with disposables as the main supporting components, such as sets of PPE and daily operational costs. In addition, the Karang Taruna Kota Denpasar also partners up with a suitable party to conduct a vaccination event that conforms to the standards set by the Health Office.

#### REPATRIATION OF COVID-19 REMAINS

The ambulance owned by the Karang Taruna Kota Denpasar is currently active for medevac or medical evacuation of COVID-19 survivors, free of charge. Patients are picked up from their home to the nearest healthcare facility, or from one hospital to another when needed. This activity requires support in the form of equipment used by medical personnel or volunteers on duty to keep them safe and protected from virus contamination. In addition, fuel and daily operations are also required to keep the activity going.

## TRANSPORTATION OPERATIONS

Meanwhile, other forms of support include operational assistance for transportation for the ambulance to run. Pertamax fuel vouchers are provided which can be disbursed at SPBU 54,801.02 on Jalan Gatot Subroto Tengah.

It is hoped that with this operational assistance, the movement of the Karang Taruna Ambulance in Denpasar City can reach various locations in Denpasar and its surroundings, even to areas without experiencing difficulties in providing fuel.