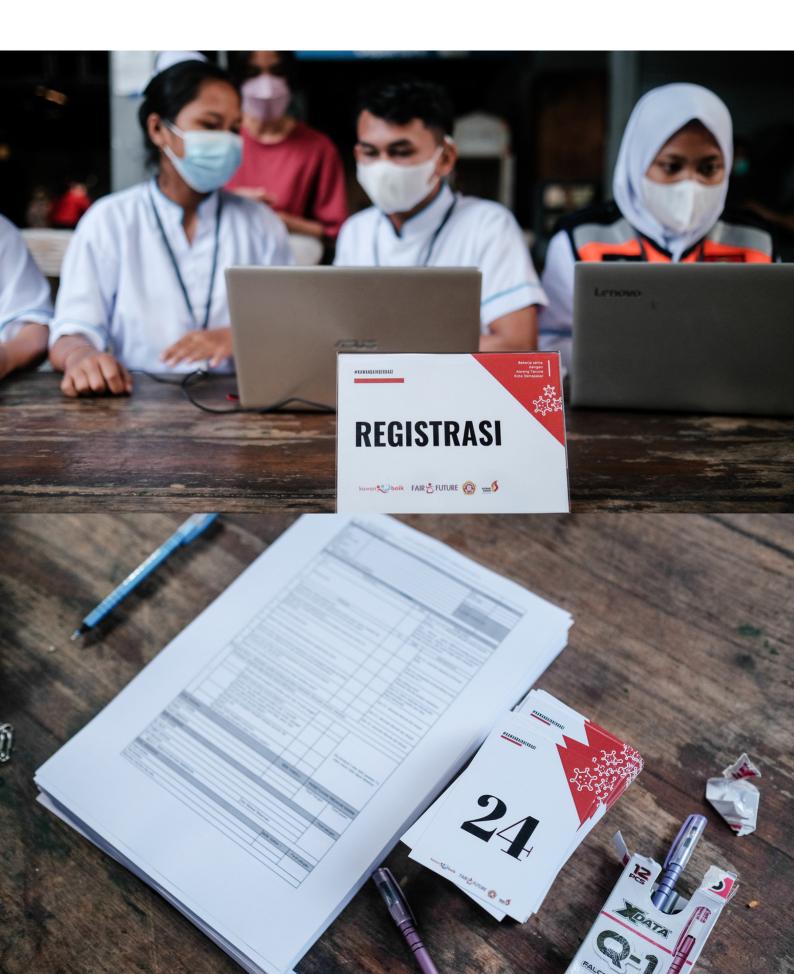

## **REGISTRATION**

## PREPARATION VACCINATION ACTIVITIES

In preparation for vaccination activities, several things must be prepared including:

- 1. Coordination with Karang Taruna and health workers for the layout of the flow for the vaccine participants.
- 2. Coordination with Rumah Sanur for supplies and equipment needed for vaccination event.
- 3. Administration preparation
  - Print the COVID-19 Service Control Card (Kartu Kendali Pelayanan) document
  - Data of registered participants for the vaccine
  - Print and multiply work certificates for those who need it
  - Print table attributes to ease the vaccine participants to go to the table according to the flow.
  - Print the queue number for vaccine participants
- 4. Preparation of publications and documentation
  - Publication via Kawan Baik Indonesia's social media
  - Print for backdrop of activities to be installed on the stage
  - Photo and video documentation team coordination
- 5. Coordination with catering service for the team involved
- 6. Room sterilization for the one that will be used for vaccination event