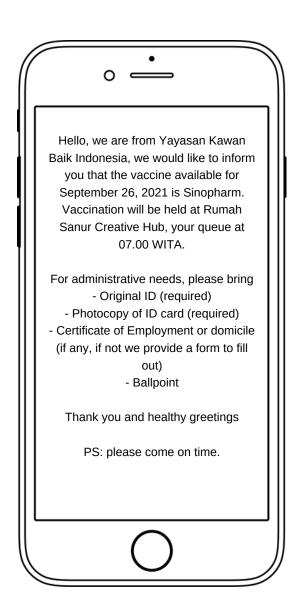

#### VACCINATION

As a form of activity to prevent the increase in the number of COVID-19 patients, vaccination is very important. Karang Taruna Kota Denpasar with support from the Denpasar City COVID-19 Task Force, Health Service, Social Service, and several medical personnel volunteers, had the capability, opportunity, and support to conduct vaccination event. Kawan Baik Indonesia facilitated communication with the management of Rumah Sanur Creative Hub to book the venue for the event. This vaccination was planned for September 26, 2021, with the first dose of 500 shots of Astra Zeneca.

The main targets of this vaccination activity are people with disabilities and the elderly (over 50 years of age), but also open to anyone with a Denpasar ID card, a Denpasar domicile certificate, or a work certificate in Denpasar.