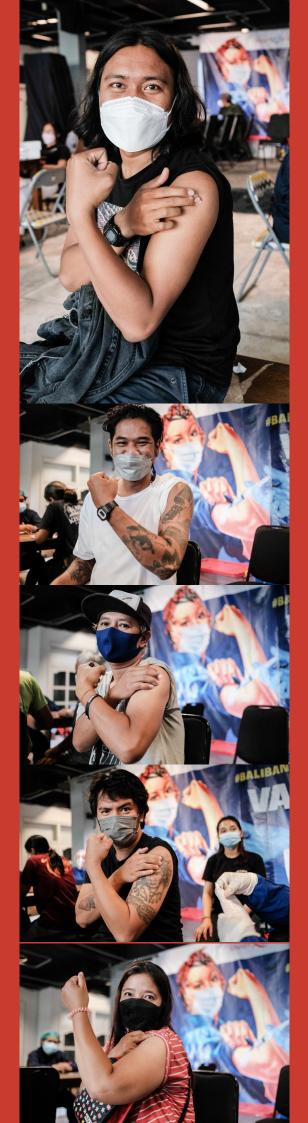

#### VACCINATION

As a form of activity to prevent the increase in the number of COVID-19 patients, vaccination is very important. Karang Taruna Kota Denpasar with support from the Denpasar City COVID-19 Task Force, Health Service, Social Service, and several medical personnel volunteers, had the capability, opportunity, and support to conduct vaccination event. Kawan Baik Indonesia facilitated communication with the management of Rumah Sanur Creative Hub to book the venue for the event. This vaccination was planned for September 26, 2021, with the first dose of 500 shots of Astra Zeneca.

AstraZeneca vaccination was held on September 26, 2021, at Rumah Sanur Creative Hub. Registration was open for 300 participants by filling out the form.

bit.ly/VaksinKawanSehat

#balibangkit #ayovaksincovid19 #ayovaksin #kawanbaikberbagi #kawanbaikindonesia #fairfuturefoundation #kawanbantukawan #rumahsanurcreativehub

## I GOT VACCINATED 🗸