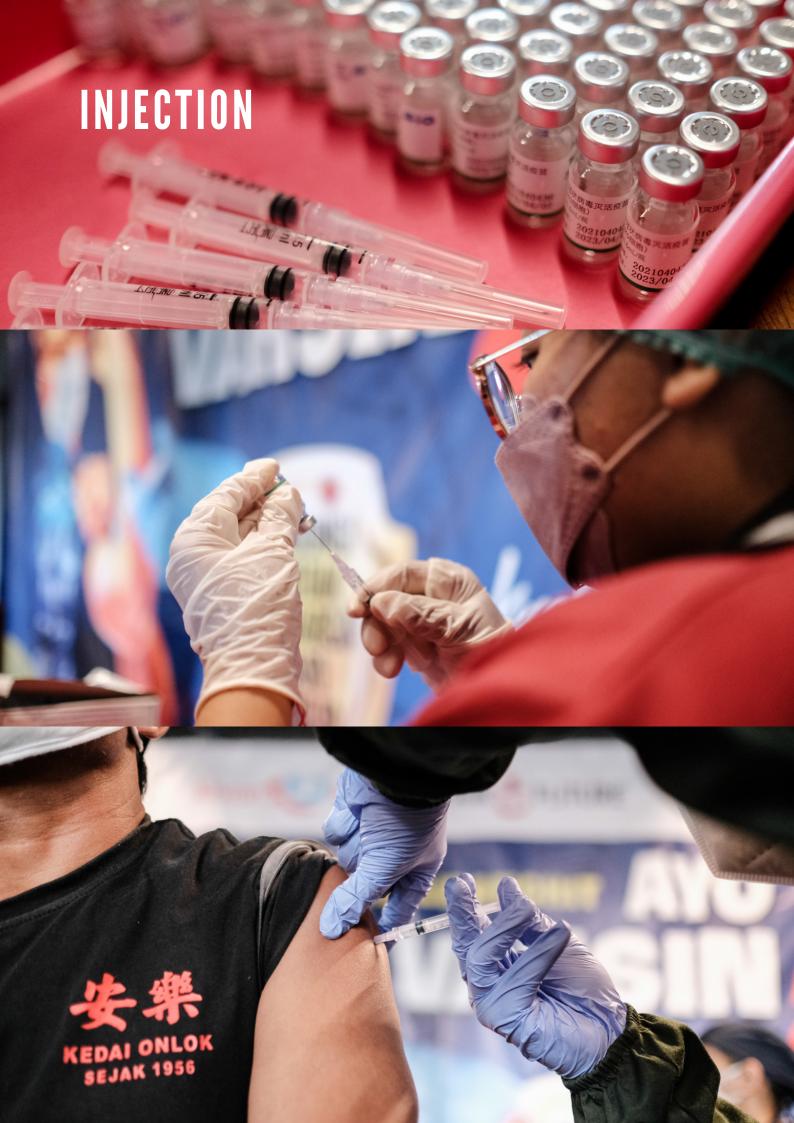

## I GOT VACCINATED 🗸

#### VACCINATION

As a form of activity to prevent the increase in the number of COVID-19 patients, vaccination is very important. Karang Taruna Kota Denpasar with support from the Denpasar City COVID-19 Task Force, Health Service, Social Service, and several medical personnel volunteers, had the capability, opportunity, and support to conduct vaccination event. Kawan Baik Indonesia facilitated communication with the management of Rumah Sanur Creative Hub to book the venue for the event. This vaccination was planned for September 26, 2021, with the first dose of 500 shots of Astra Zeneca.

AstraZeneca vaccination was held on September 26, 2021, at Rumah Sanur Creative Hub. Registration was open for 300 participants by filling out the form.

bit.ly/VaksinKawanSehat

#balibangkit #ayovaksincovid19 #ayovaksin #kawanbaikberbagi #kawanbaikindonesia #fairfuturefoundation #kawanbantukawan #rumahsanurcreativehub